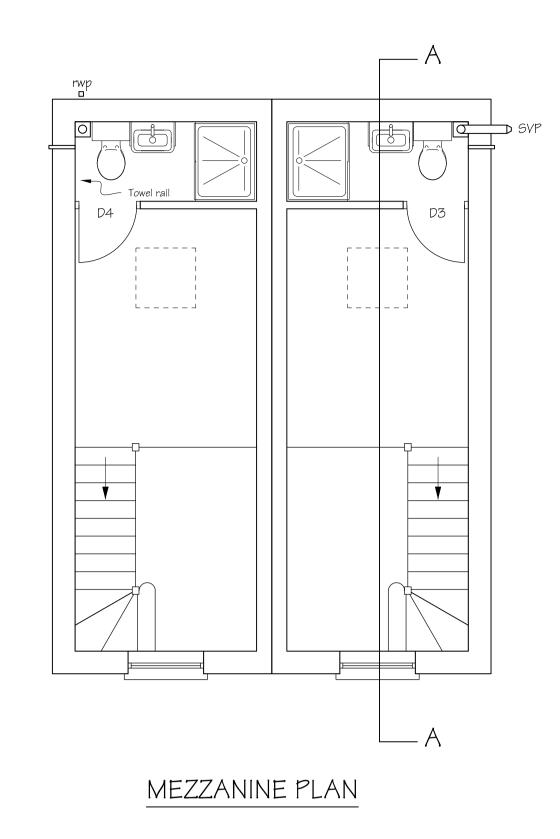

INTERNAL PLAN DIMS OF EACH ACCOMMODATION UNIT IS TO BE 2.4m x 7.0m.

Ref & date Description of revision(s)

Amendments

Scale @ 1:50

0.0 1 m 2 m 3 m

Build Design Ltd

ARCHITECTURAL DESIGN & PROJECT MANAGEMENT

LINCOLNSHIRE WILDLIFE TRUST

VOLUNTEER ACCOMMODATION

VOLUNTEER ACCOMMODA

Title: PLANS

Dwg No: 1065-018

Dwg. No: 1065-01B
Date: Feb. 2022 Scales as shown
Client: Lincolnshire Wildlife Trust
Banovallum House, Manor Ho. St.,
Horncastle, LN9 5HF