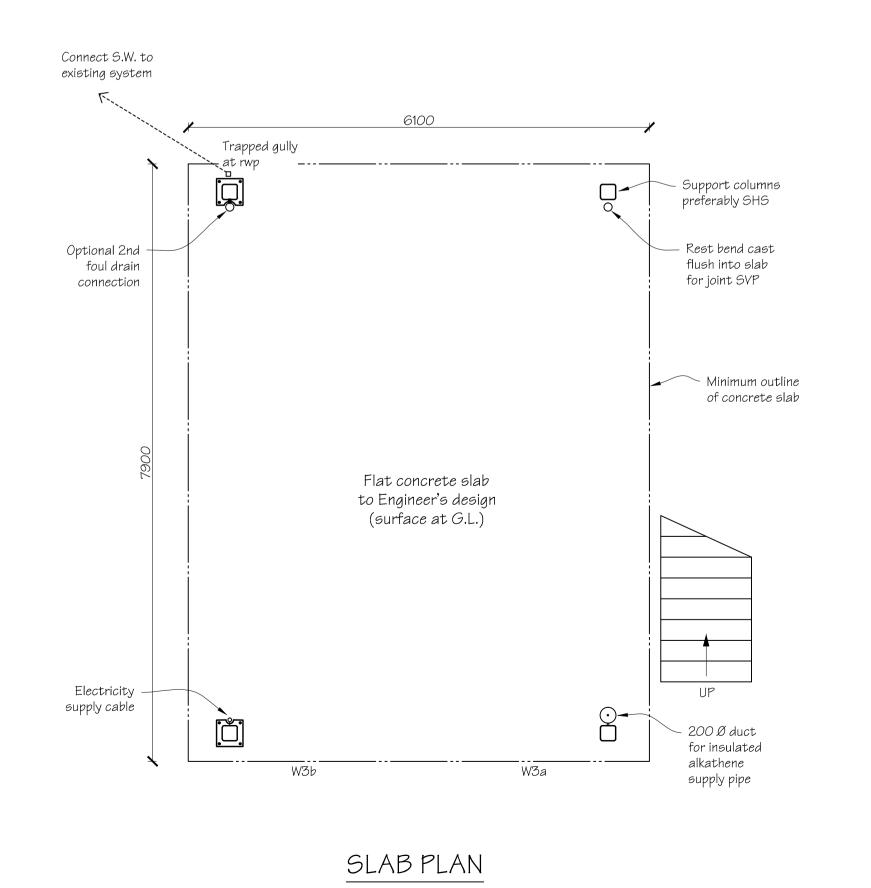

VOLUNTEER ACCOMMODATION

VOLUNTEER ACCOMMODA

Title: PLANS

Dwg No: 1065-018

Dwg. No: 1065-01B
Date: Feb. 2022 Scales as shown
Client: Lincolnshire Wildlife Trust
Banovallum House, Manor Ho. St.,
Horncastle, LN9 5HF