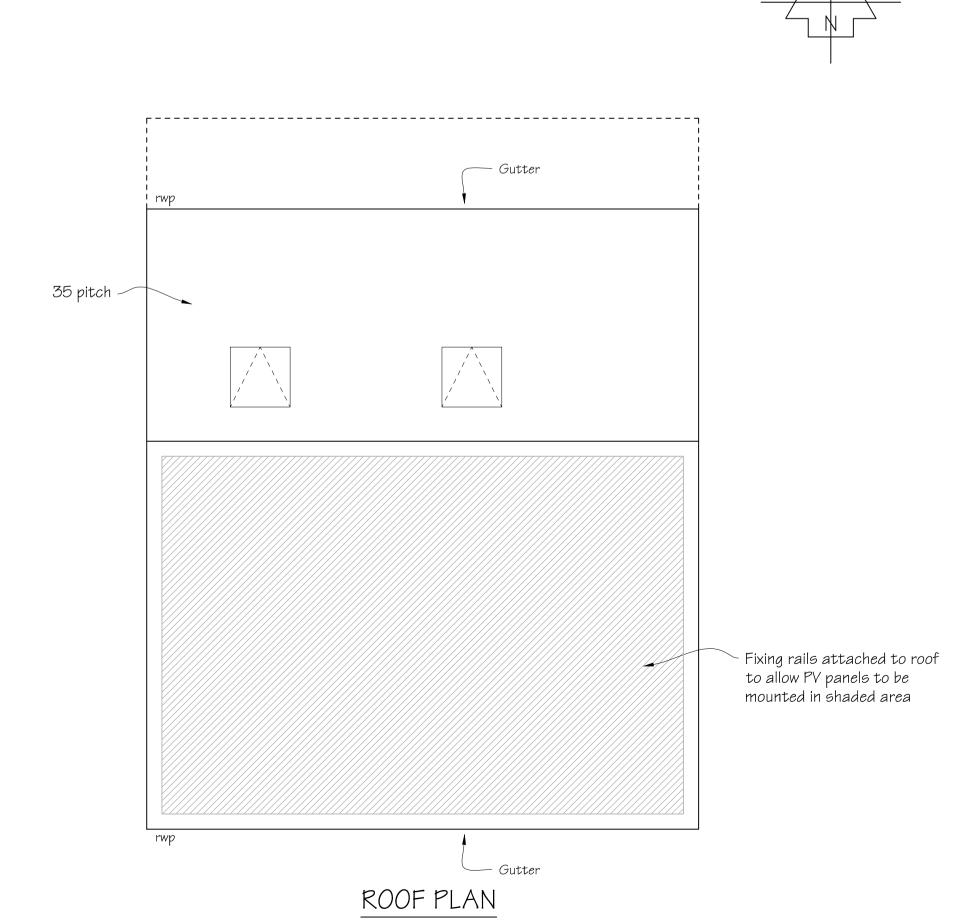

INTERNAL PLAN DIMS OF EACH ACCOMMODATION UNIT IS TO BE 2.4m x 7.0m.

Ref & date Description of revision(s)

Amendments

Scale @ 1:50

0.0 1 m 2 m 3 m

Build Design Ltd

ARCHITECTURAL DESIGN & PROJECT MANAGEMENT

LINCOLNSHIRE WILDLIFE TRUST