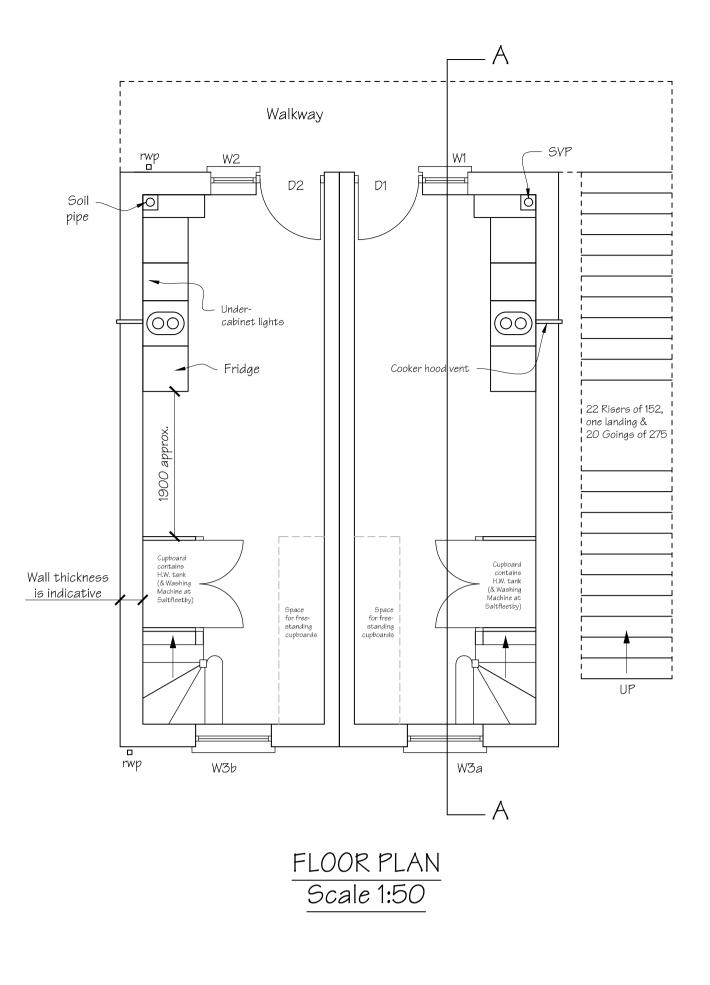

INTERNAL PLAN DIMS OF EACH ACCOMMODATION UNIT IS TO BE 2.4m x 7.0m.

Ref & date Description of revision(s)

Amendments

Scale @ 1:50

0.0 1 m 2 m 3 m

Build Design Ltd

ARCHITECTURAL DESIGN & PROJECT MANAGEMENT

LINCOLNSHIRE WILDLIFE TRUST

VOLUNTEER ACCOMMODATION

VOLUNTEER ACCOMMODA

Title: PLANS

Dwg No: 1065-018

Dwg. No: 1065-01B
Date: Feb. 2022 Scales as shown
Client: Lincolnshire Wildlife Trust
Banovallum House, Manor Ho. St.,
Horncastle, LN9 5HF